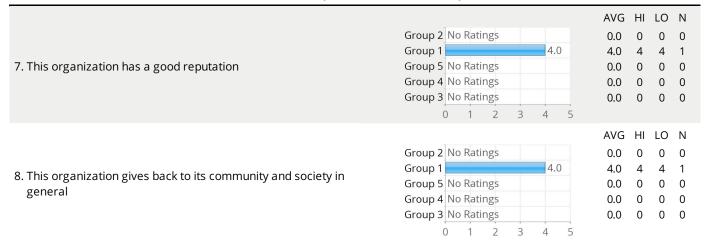

### Individual Review Items

Graphs below show ratings on each survey item, sorted by Rater Group

#### **External relations**

# Highest Rated Items

This reportshows average weighted ratings for each of the top 10 rated items in the review.

|     |                                                                                                                          | All<br>Raters | Group 2 | Group 1 | Group 5 | Group 4 | Group 3 |
|-----|--------------------------------------------------------------------------------------------------------------------------|---------------|---------|---------|---------|---------|---------|
| 1.  | <b>Overall</b> This organization's performance is improving over time                                                    | 5.0           | 0.0     | 5.0     | 0.0     | 0.0     | 0.0     |
| 2.  | <b>Overall</b> This organization is performing well                                                                      | 5.0           | 0.0     | 5.0     | 0.0     | 0.0     | 0.0     |
| 3.  | Overall<br>I'm glad to work in this organization                                                                         | 5.0           | 0.0     | 5.0     | 0.0     | 0.0     | 0.0     |
| 4.  | <b>Organizational culture</b> There is open communication and people speak up and share their true feelings and concerns | 5.0           | 0.0     | 5.0     | 0.0     | 0.0     | 0.0     |
| 5.  | <b>External relations</b> We treat all sizes and kinds of customers with a high and consistent level of respect          | 5.0           | 0.0     | 5.0     | 0.0     | 0.0     | 0.0     |
| 6.  | <b>External relations</b> Other organizations have an easy time collaborating with us                                    | 5.0           | 0.0     | 5.0     | 0.0     | 0.0     | 0.0     |
| 7.  | <b>External relations</b> Our customers or clients are satisfied with the value that we provide                          | 5.0           | 0.0     | 5.0     | 0.0     | 0.0     | 0.0     |
| 8.  | <b>Fairness</b> This organization strives to be as fair as possible                                                      | 4.0           | 0.0     | 4.0     | 0.0     | 0.0     | 0.0     |
| 9.  | <b>External relations</b> This organization gives back to its community and society in general                           | 4.0           | 0.0     | 4.0     | 0.0     | 0.0     | 0.0     |
| 10. | <b>External relations</b> This organization is attentive to the needs of its customers or clients                        | 4.0           | 0.0     | 4.0     | 0.0     | 0.0     | 0.0     |