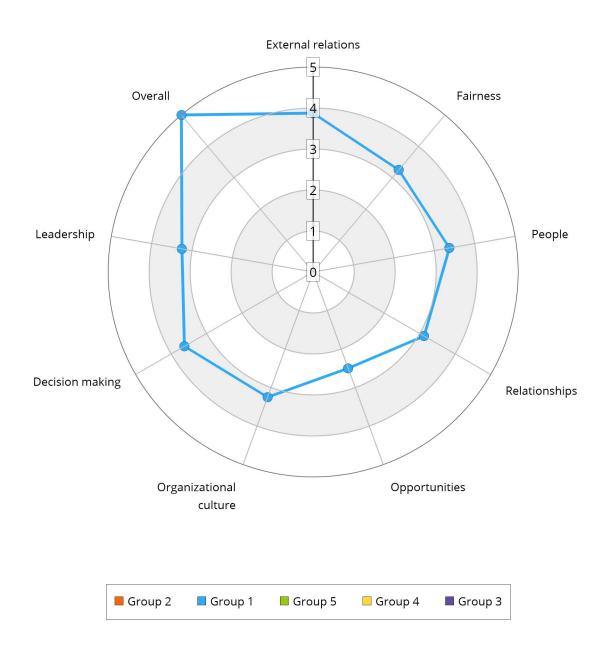

# Organizational Competency Profile

The Competency Profile radar chart below shows scores with each rating group across all Competencies. Radar charts are useful in easily spotting gaps between Rater groups' ratings of an organization. More favorable scores fall toward the outside of the chart.

# Competency Summary

Summary of all competency groups sorted by Rater group

| Overall Score: 3.4 out of 5 Aggregate score for all competencies in the review. | Group 2 No Ratings Group 1 3.4 Group 5 No Ratings Group 4 No Ratings Group 3 No Ratings 0 1 2 3 4 5 | AVG HI LO 0.0 0 0 3.4 5 2 0.0 0 0 0.0 0 0 0.0 0 0 AVG HI LO |
|---------------------------------------------------------------------------------|-----------------------------------------------------------------------------------------------------|-------------------------------------------------------------|
| External relations                                                              | Group 2 No Ratings Group 1 3.9 Group 5 No Ratings Group 4 No Ratings Group 3 No Ratings 0 1 2 3 4 5 | AVG HI LO 0.0 0 0 3.9 5 2 0.0 0 0 0.0 0 0 0.0 0 0           |
| Fairness                                                                        | Group 2 No Ratings Group 1 3.3 Group 5 No Ratings Group 4 No Ratings Group 3 No Ratings 0 1 2 3 4 5 | AVG HI LO 0.0 0 0 3.3 4 2 0.0 0 0 0.0 0 0 0.0 0 0           |
| People                                                                          | Group 2 No Ratings Group 1 3.4 Group 5 No Ratings Group 4 No Ratings Group 3 No Ratings 0 1 2 3 4 5 | AVG HI LO 0.0 0 0 3.4 4 2 0.0 0 0 0.0 0 0 0.0 0 0           |
| Relationships                                                                   | Group 2 No Ratings Group 1 3.1 Group 5 No Ratings Group 4 No Ratings Group 3 No Ratings 0 1 2 3 4 5 | AVG HI LO 0.0 0 0 3.1 4 2 0.0 0 0 0.0 0 0 0.0 0 0           |
| Opportunities                                                                   | Group 2 No Ratings Group 1 2.5 Group 5 No Ratings Group 4 No Ratings Group 3 No Ratings 0 1 2 3 4 5 | AVG HI LO 0.0 0 0 2.5 4 2 0.0 0 0 0.0 0 0 0.0 0 0           |

# Competency Summary (continued)

|                        | ,                                                                                                                         |                                                                               |                                                |
|------------------------|---------------------------------------------------------------------------------------------------------------------------|-------------------------------------------------------------------------------|------------------------------------------------|
| Organizational culture | A                                                                                                                         | AVG H                                                                         | I LO                                           |
|                        | Group 2 No Ratings                                                                                                        | 0.0                                                                           | 0                                              |
|                        | Group 1 3.3                                                                                                               | 3.3 5                                                                         | 2                                              |
|                        | Group 5 No Ratings                                                                                                        | 0.0                                                                           | 0                                              |
|                        | Group 4 No Ratings                                                                                                        | 0.0                                                                           | 0                                              |
|                        | Group 3 No Ratings                                                                                                        | 0.0                                                                           | 0                                              |
|                        | 0 1 2 3 4 5                                                                                                               |                                                                               |                                                |
|                        | A                                                                                                                         | AVG H                                                                         | I LO                                           |
|                        | Group 2 No Ratings                                                                                                        | 0.0                                                                           | 0                                              |
|                        |                                                                                                                           | 3.6 4                                                                         | 3                                              |
| Decision making        |                                                                                                                           | 0.0                                                                           |                                                |
| •                      |                                                                                                                           | 0.0                                                                           | 0                                              |
|                        | Group 3 No Ratings                                                                                                        | 0.0                                                                           | 0                                              |
|                        | 0 1 2 3 4 5                                                                                                               |                                                                               |                                                |
|                        | A                                                                                                                         | AVG H                                                                         | I LO                                           |
|                        |                                                                                                                           |                                                                               |                                                |
|                        | Group 2 No Ratings                                                                                                        | 0.0                                                                           | ) ()                                           |
|                        |                                                                                                                           | 0.0 C                                                                         |                                                |
| Leadership             | Group 1 3.3                                                                                                               |                                                                               | 2                                              |
| Leadership             | Group 1 3.3 Group 5 No Ratings                                                                                            | 3.3 4                                                                         | 2 0                                            |
| Leadership             | Group 1 3.3  Group 5 No Ratings  Group 4 No Ratings                                                                       | 3.3 4<br>0.0 0                                                                | 2 0 0 0                                        |
| Leadership             | Group 5 No Ratings Group 4 No Ratings                                                                                     | 3.3 4<br>0.0 0                                                                | 2 0 0 0                                        |
| Leadership             | Group 1 Group 5 No Ratings Group 4 No Ratings Group 3 No Ratings 0 1 2 3 4 5                                              | 3.3 4<br>0.0 0                                                                | 2 0 0 0 0 0 0                                  |
| Leadership             | Group 1 Group 5 No Ratings Group 4 No Ratings On 1 2 3 4 5                                                                | 3.3 4<br>0.0 0<br>0.0 0<br>0.0 0                                              | 2<br>0 0<br>0 0<br>0 0                         |
|                        | Group 1 Group 5 No Ratings Group 4 No Ratings O 1 2 3 4 5 Group 2 No Ratings                                              | 3.3 4<br>0.0 0<br>0.0 0<br>0.0 0                                              | 2 0 0 0 0 0 0 0 0 0 0 0 0 0 0 0 0 0 0 0        |
| Leadership             | Group 1 Group 5 No Ratings Group 4 No Ratings O 1 2 3 4 5  Group 2 No Ratings O 5.0                                       | 3.3 4<br>0.0 0<br>0.0 0<br>0.0 0                                              | 2 0 0 0 0 0 0 0 0 0 0 0 0 0 0 0 0 0 0 0        |
|                        | Group 1 Group 5 No Ratings Group 4 No Ratings O 1 2 3 4 5  Group 2 Group 1 Group 5 No Ratings  Group 1 Group 5 No Ratings | 3.3 4<br>0.0 0<br>0.0 0<br>0.0 0<br>AVG H<br>0.0 0<br>5.0 5                   | 1 2<br>0 0<br>0 0<br>0 0<br>1 LO<br>0 5<br>0 0 |
|                        | Group 1 Group 5 No Ratings Group 4 No Ratings O 1 2 3 4 5  Group 2 Group 2 Group 1 Group 5 Group 4 No Ratings O 1 2 3 4 5 | 3.3 4<br>0.0 0<br>0.0 0<br>0.0 0<br>4VG H<br>0.0 0<br>5.0 5                   | 1 2<br>0 0<br>0 0<br>0 0<br>1 LO<br>0 5<br>0 0 |
|                        | Group 1 Group 5 No Ratings Group 4 No Ratings O 1 2 3 4 5  Group 2 Group 2 Group 1 Group 5 Group 4 No Ratings O 1 2 3 4 5 | 3.3 4<br>0.0 0<br>0.0 0<br>0.0 0<br>0.0 0<br>4VG H<br>0.0 0<br>5.0 5<br>0.0 0 | 1 2<br>0 0<br>0 0<br>0 0<br>1 LO<br>0 5<br>0 0 |