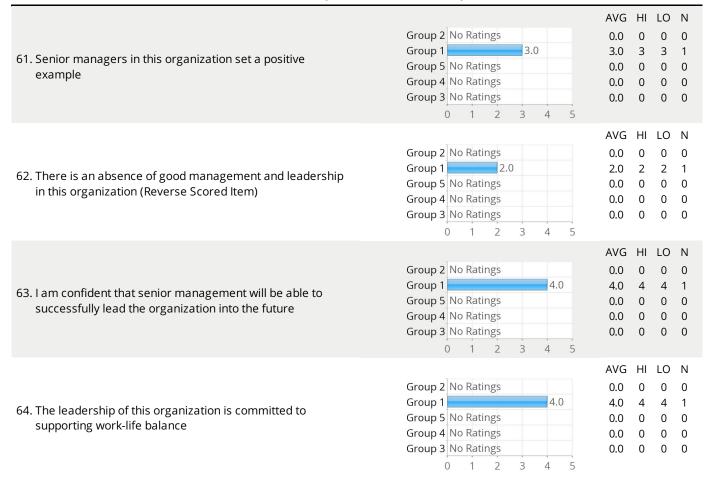

1 2 3 4 5  Group 2 Group 2 Group 1 Group 5 Group 4 No Ratings O 1 2 3 4 5 | 3.3 4<br>0.0 0<br>0.0 0<br>0.0 0<br>4VG H<br>0.0 0<br>5.0 5                   | 1 2<br>0 0<br>0 0<br>0 0<br>1 LO<br>0 5<br>0 0 |
|                        | Group 1 Group 5 No Ratings Group 4 No Ratings O 1 2 3 4 5  Group 2 Group 2 Group 1 Group 5 Group 4 No Ratings O 1 2 3 4 5 | 3.3 4<br>0.0 0<br>0.0 0<br>0.0 0<br>0.0 0<br>4VG H<br>0.0 0<br>5.0 5<br>0.0 0 | 1 2<br>0 0<br>0 0<br>0 0<br>1 LO<br>0 5<br>0 0 |

### Individual Review Items

Graphs below show ratings on each survey item, sorted by Rater Group

#### **External relations**





#### **Fairness**





#### **People**





#### Relationships





#### **Opportunities**





#### **Organizational culture**





#### **Decision making**





#### Leadership





#### **Overall**





# Highest Rated Items

This reportshows average weighted ratings for each of the top 10 rated items in the review.

|     |                                                                                                                          | All<br>Raters | Group 2 | Group 1 | Group 5 | Group 4 | Group 3 |
|-----|--------------------------------------------------------------------------------------------------------------------------|---------------|---------|---------|---------|---------|---------|
| 1.  | <b>Overall</b> This organization's performance is improving over time                                                    | 5.0           | 0.0     | 5.0     | 0.0     | 0.0     | 0.0     |
| 2.  | <b>Overall</b> This organization is performing well