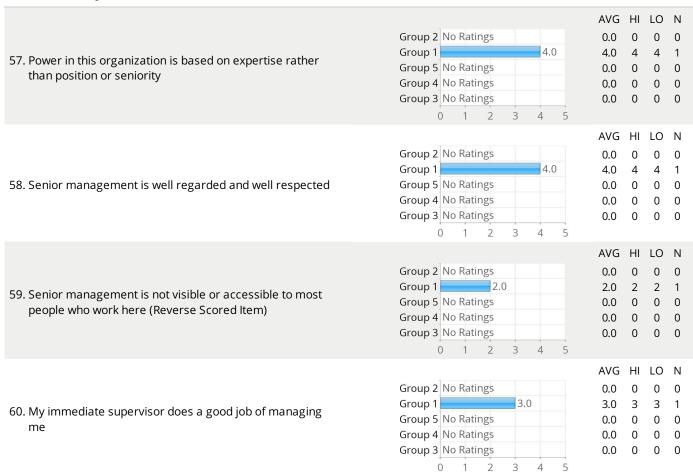

O 1 2 3 4 5  Group 2 Group 2 Group 1 Group 5 Group 4 No Ratings O 1 2 3 4 5 | 3.3 4<br>0.0 0<br>0.0 0<br>0.0 0<br>4VG H<br>0.0 0<br>5.0 5                   | 1 2<br>0 0<br>0 0<br>0 0<br>1 LO<br>0 5<br>0 0 |
|                        | Group 1 Group 5 No Ratings Group 4 No Ratings O 1 2 3 4 5  Group 2 Group 2 Group 1 Group 5 Group 4 No Ratings O 1 2 3 4 5 | 3.3 4<br>0.0 0<br>0.0 0<br>0.0 0<br>0.0 0<br>4VG H<br>0.0 0<br>5.0 5<br>0.0 0 | 1 2<br>0 0<br>0 0<br>0 0<br>1 LO<br>0 5<br>0 0 |

### Individual Review Items

Graphs below show ratings on each survey item, sorted by Rater Group

#### **External relations**





#### **Fairness**





#### **People**





#### Relationships





#### **Opportunities**





#### **Organizational culture**





#### **Decision making**





#### Leadership





#### **Overall**





# Highest Rated Items

This reportshows average weighted ratings for each of the top 10 rated items in the review.

|     |                                                                                                                          | All<br>Raters | Group 2 | Group 1 | Group 5 | Group 4 | Group 3 |
|-----|--------------------------------------------------------------------------------------------------------------------------|---------------|---------|---------|---------|---------|---------|
| 1.  | <b>Overall</b> This organization's performance is improving over time                                                    | 5.0           | 0.0     | 5.0     | 0.0     | 0.0     | 0.0     |
| 2.  | <b>Overall</b> This organization is performing well