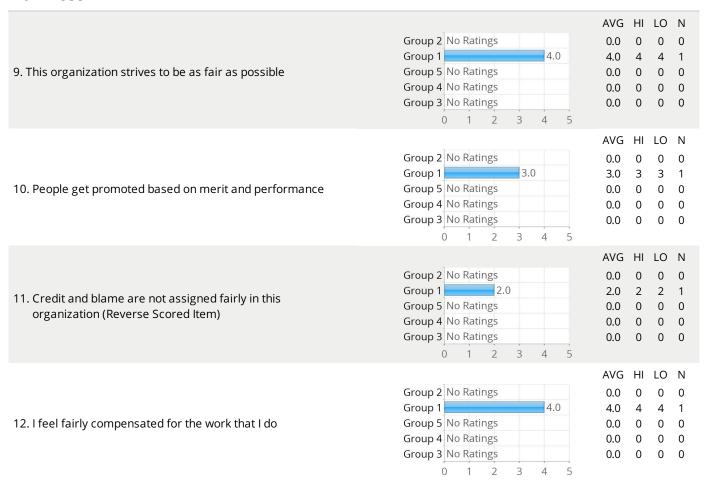

### Individual Review Items

Graphs below show ratings on each survey item, sorted by Rater Group

#### **Fairness**

## Lowest Rated Items

This reportshows average weighted ratings for each of the bottom 10 rated items in the review.

|     |                                                                                                                         | All    |         |         |         |         |         |
|-----|-------------------------------------------------------------------------------------------------------------------------|--------|---------|---------|---------|---------|---------|
|     |                                                                                                                         | Raters | Group 2 | Group 1 | Group 5 | Group 4 | Group 3 |
| 1.  | External relations This organization tends to ignore or discount feedback from customers (Reverse Scored Item)          | 2.0    | 0.0     | 2.0     | 0.0     | 0.0     | 0.0     |
| 2.  | <b>External relations</b> This organization has too many critics who would like to see us fail (Reverse Scored Item)    | 2.0    | 0.0     | 2.0     | 0.0     | 0.0     | 0.0     |
| 3.  | Fairness Credit and blame are not assigned fairly in this organization (Reverse Scored Item)                            | 2.0    | 0.0     | 2.0     | 0.0     | 0.0     | 0.0     |
| 4.  | <b>People</b> There are too many people working in this organization who are poor performers (Reverse Scored Item)      | 2.0    | 0.0     | 2.0     | 0.0     | 0.0     | 0.0     |
| 5.  | <b>Relationships</b> There are long-running, dysfunctional feuds in this organization (Reverse Scored Item)             | 2.0    | 0.0     | 2.0     | 0.0     | 0.0     | 0.0     |
| 6.  | <b>Relationships</b> There is a high degree of internal conflict and discord in this organization (Reverse Scored Item) | 2.0    | 0.0     | 2.0     | 0.0     | 0.0     | 0.0     |
| 7.  | <b>Opportunities</b> I receive a good amount of feedback and coaching                                                   | 2.0    | 0.0     | 2.0     | 0.0     | 0.0     | 0.0     |
| 8.  | <b>Opportunities</b> There are many opportunities for career advancement here                                           | 2.0    | 0.0     | 2.0     | 0.0     | 0.0     | 0.0     |
| 9.  | <b>Opportunities</b> I get the resources and support that I need to do my job                                           | 2.0    | 0.0     | 2.0     | 0.0     | 0.0     | 0.0     |
| 10. | <b>Opportunities</b> The organization encourages me to identify and pursue opportunities for new business               | 2.0    | 0.0     | 2.0     | 0.0     | 0.0     | 0.0     |